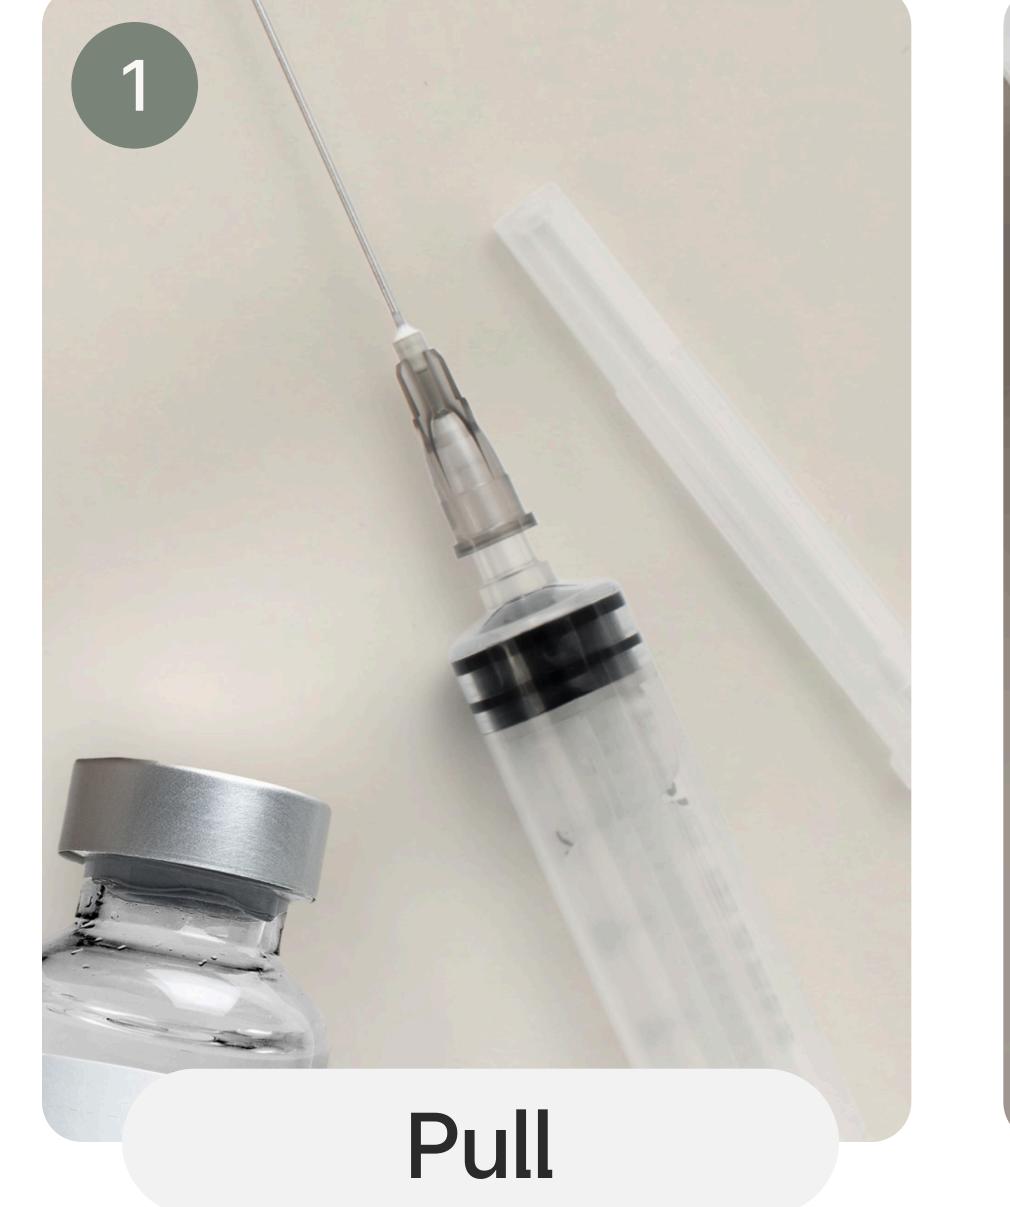

## **Tirzepatide Reconstitution** Phase 2

Using the large syringe from your administration kit, pull air into the syringe first to about 0.50mL (50cc), then plunge syringe all the way back into vile. Then pull out 5mL Low Soluble Saline Solution to fill the syringe. It may take a few repetitions to load your syringe with the full 5mL with no air pockets. Once you've loaded your syringe, inject the Low Soluble Saline into your Tirzepatide vile on its side to not damage the bonds of the product. **Do not shake.** Allow the solution to sit for at least 5 minutes before dosing. Clean both your injection area and the product top before dosing. Pull 1mL (100cc) of the Tirzepatide and Saline mixture into the small syringe from your kit. Inject subcutaneously into abdomen (at least 3 inches from belly button) or thigh once per week. Repeat dose for 4 weeks, or until goal weight is achieved.