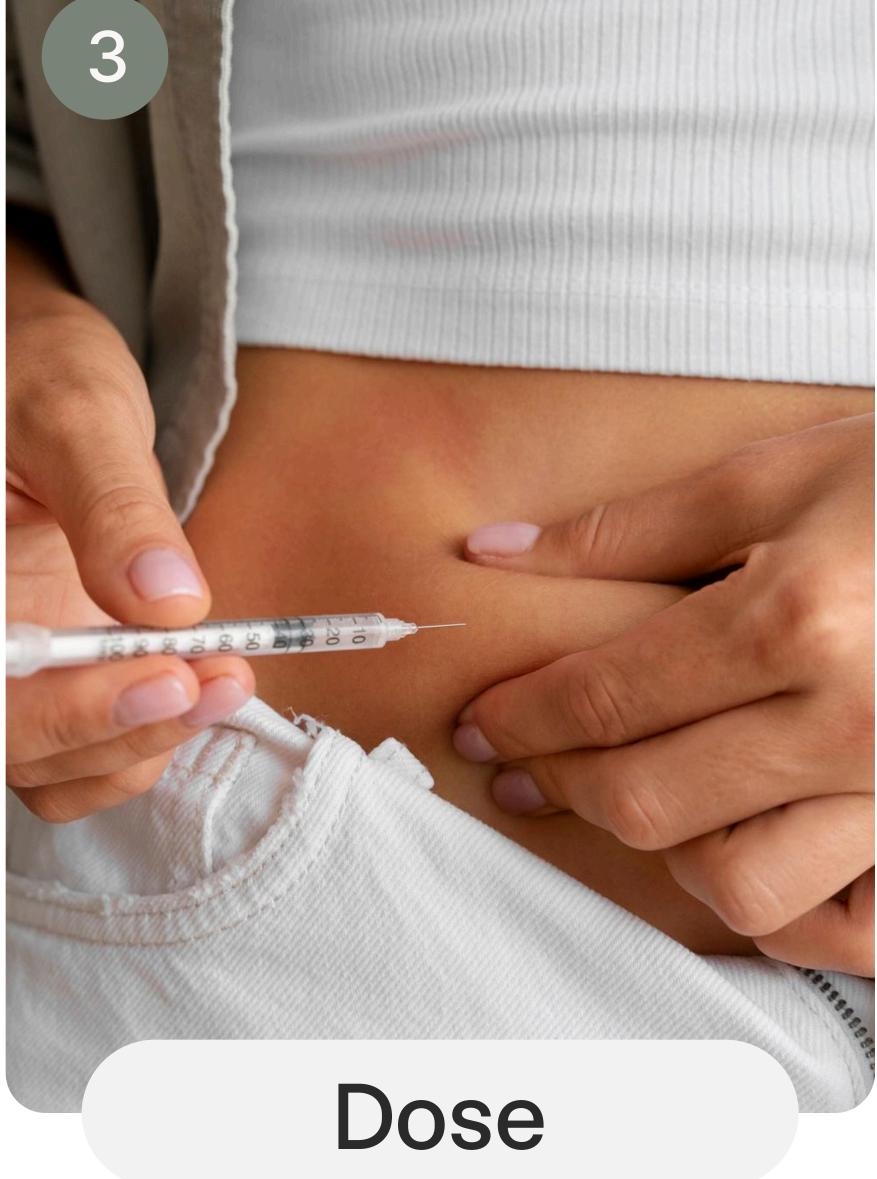

## **Tirzepatide Reconstitution** Phase 2

Using the large syringe from your administration kit, pull air into the syringe first to about 0.50mL (50cc), then plunge syringe all the way back into vile. Then pull out 5mL Low Soluble Saline Solution to fill the syringe. It may take a few repetitions to load your syringe with the full 5mL with no air pockets. Once you've loaded your syringe, inject the Low Soluble Saline into your Tirzepatide vile on its side to not damage the bonds of the product. **Do not shake.** Allow the solution to sit for at least 5 minutes before dosing. Clean both your injection area and the product top before dosing. Pull 1mL (100cc) of the Tirzepatide and Saline mixture into the small syringe from your kit. Inject subcutaneously into abdomen (at least 3 inches from belly button) or thigh once per week. Repeat dose for 4 weeks, or until goal weight is achieved.