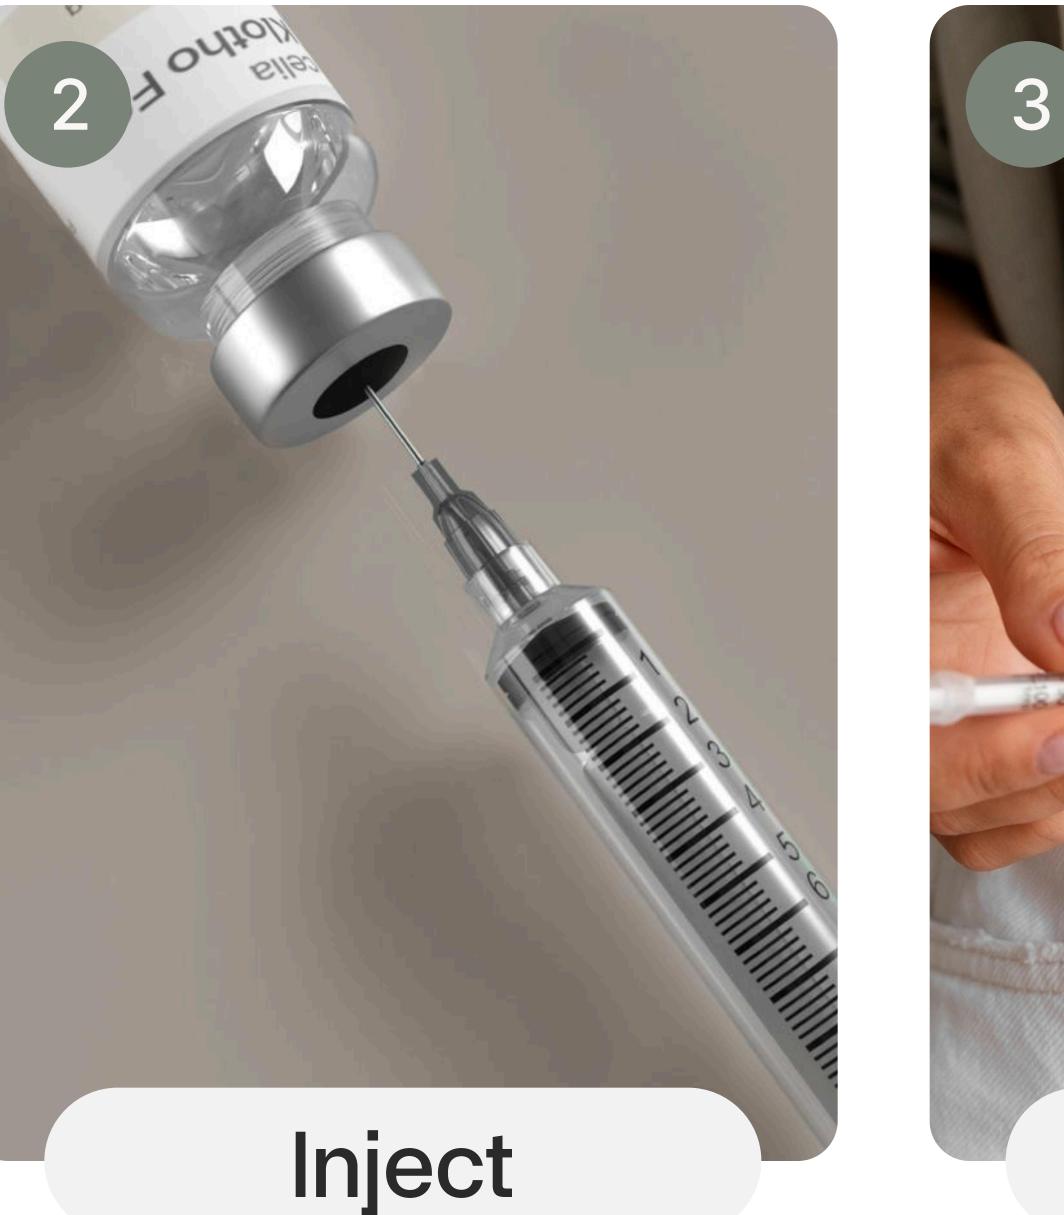

## **Tirzepatide Reconstitution** Phase 2

Using the large syringe from your administration kit, pull air into the syringe first to about 0.50mL (50cc), then plunge syringe all the way back into vile. Then pull out 5mL Low Soluble Saline Solution to fill the syringe. It may take a few repetitions to load your syringe with the full 5mL with no air pockets. Once you've loaded your syringe, inject the Low Soluble Saline into your Tirzepatide vile on its side to not damage the bonds of the product. **Do not shake.** Allow the solution to sit for at least 5 minutes before dosing. Clean both your injection area and the product top before dosing. Pull 1mL (100cc) of the Tirzepatide and Saline mixture into the small syringe from your kit. Inject subcutaneously into abdomen (at least 3 inches from belly button) or thigh once per week. Repeat dose for 4 weeks, or until goal weight is achieved.