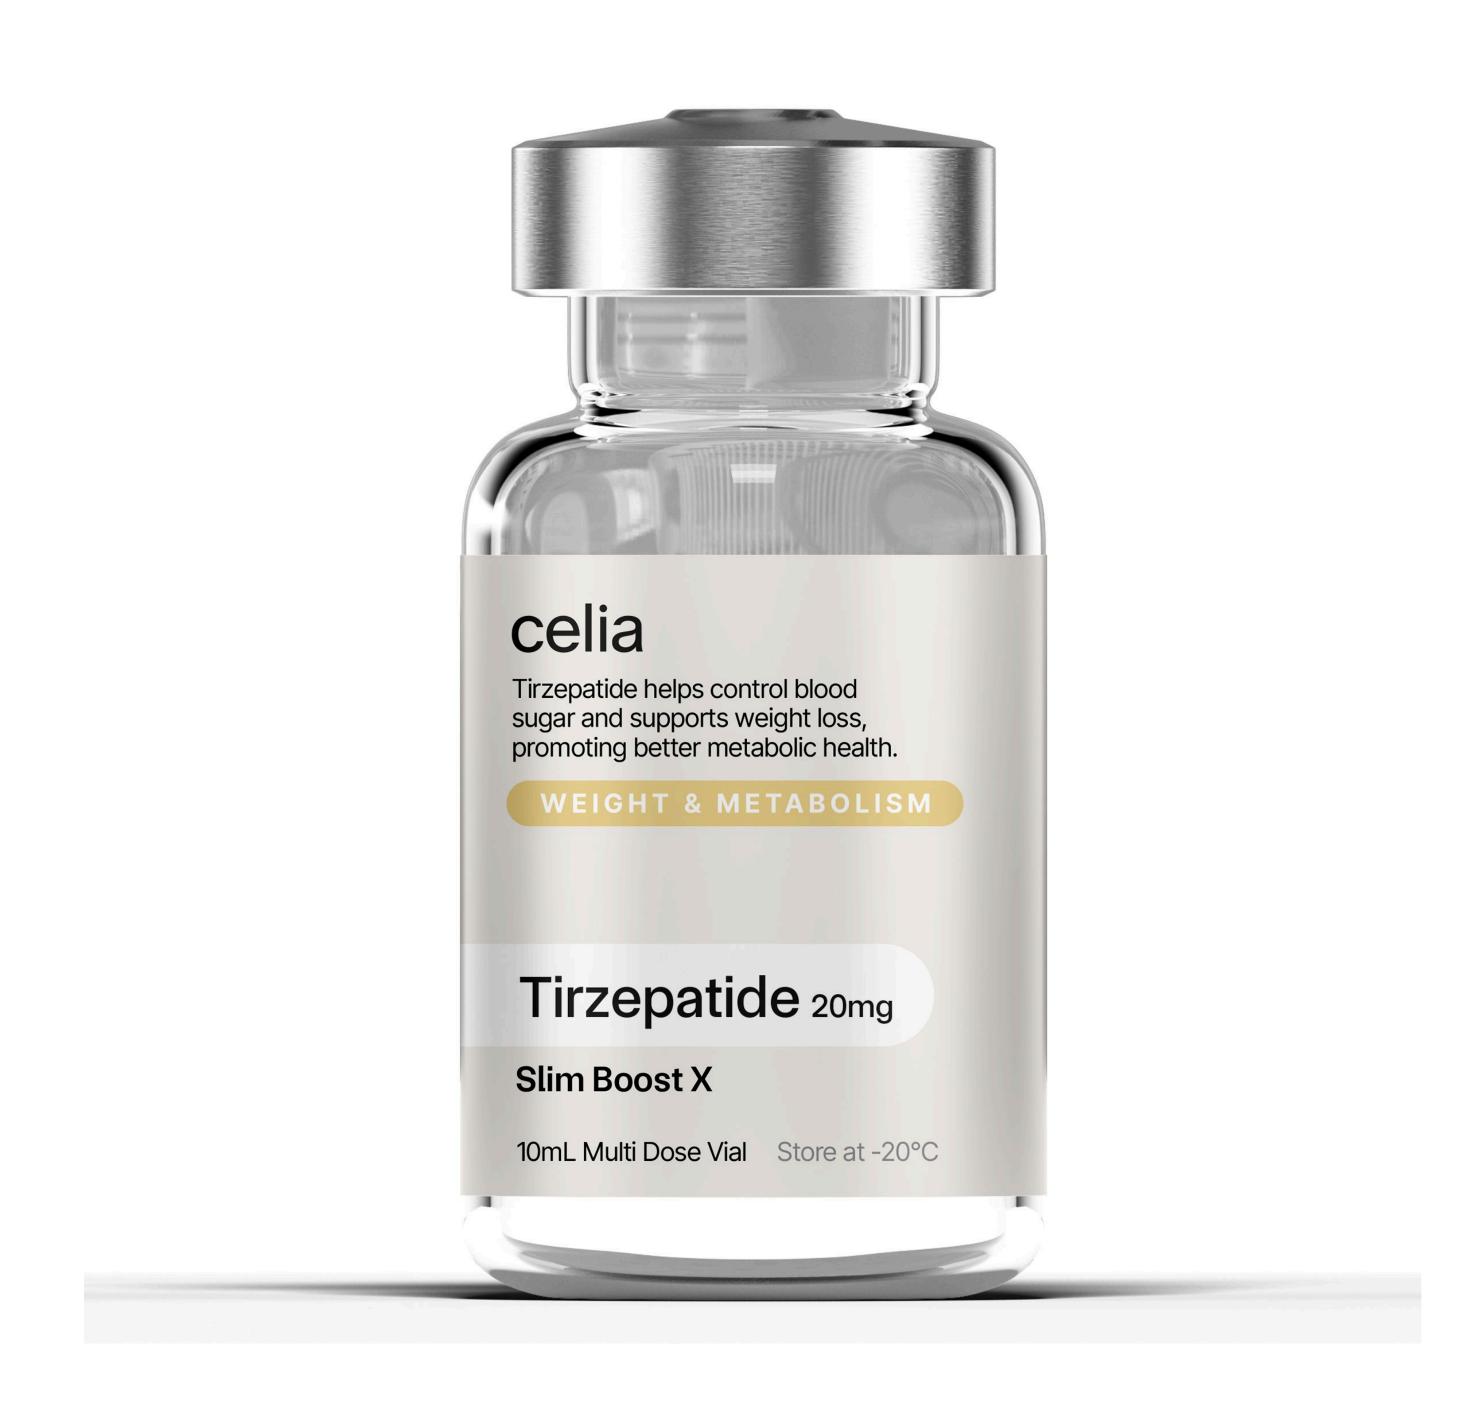

# Tirzepatide

#### About

Tirzepatide is a next-generation peptide that enhances weight loss, improves blood sugar control, and supports metabolic health by activating dual pathways that regulate appetite and insulin sensitivity.

- Pull 1 mL (100cc) dose into a syringe and administer, subcutaneous injection once a week for 4 weeks until desired weight is achieved
- Use 30 mg Phase 4 vial

#### Duration

6 months